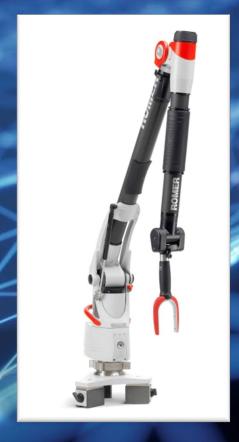

705 596 | 3 016 735 | 3 486 422 | 5 627 545  | 6 615 000  |
| Boltjes Serial        | 4 849 796 | 4 702 041 | 3 682 327 | 4 499 878 | 5 499 837  | 7 486 000  |
| Total                 | 8 941 265 | 8 407 637 | 6 699 061 | 7 986 299 | 11 127 382 | 14 101 000 |

\*Unconsolidated data

# **BOLTJES GROUP IN NUMBERS (2022)**



#### ENGINEERING

- Engineering and development of tools and manufacturing processes is done in-house.
- Boltjes Group is also able to provide support to our customers in the area of design engineering.



#### **QUALITY TOOLS**

- Incoming inspection of purchased materials
- In-line inspection of semi-finished products, frequently using efficient self-made inspection gauges
- Final inspection of finished products





#### QUALITY TOOLS – 2D/3D MEASURING, 3D SCANNING









#### QUALITY TOOLS

- I 00% leakage test of welded or brazed parts with compressed air (on request by customers)
- Statistic process control (SPC)
- Implementation of corrective actions
- Analysis of complaints
- Regular staff training



#### **QUALITY CERTIFICATES**

Our products are manufactured and services provided within implemented and certified quality management systems according to IATF 16949 and ISO 9001.





IATF Contract Office: DQS Holding GmbH, Konrad-Adenauer-Allee 8-10, 61118 Bad Vilbel, Germany The validity of the certification can only be verified by the OR-code.

Accredited Body: DQS GmbH, August-Schanz-Straße 21, 60433 Frankfurt am Main, Germany Administrative Office: DQS Slovadas s.r.o., Rosinskå 8, 010 08 žilina, Slovakia The validity of the certification ca