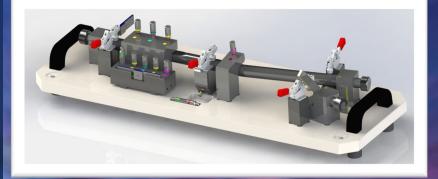

-|------------|
| Boltjes International | 4 091 469 | 3 705 596 | 3 016 735 | 3 486 422 | 5 627 545  | 6 615 000  |
| Boltjes Serial        | 4 849 796 | 4 702 041 | 3 682 327 | 4 499 878 | 5 499 837  | 7 486 000  |
| Total                 | 8 941 265 | 8 407 637 | 6 699 061 | 7 986 299 | 11 127 382 | 14 101 000 |

\*Unconsolidated data

# **BOLTJES GROUP IN NUMBERS (2022)**



#### ENGINEERING

- Engineering and development of tools and manufacturing processes is done in-house.
- Boltjes Group is also able to provide support to our customers in the area of design engineering.



#### **QUALITY TOOLS**

- Incoming inspection of purchased materials
- In-line inspection of semi-finished products, frequently using efficient self-made inspection gauges
- Final inspection of finished products





#### QUALITY TOOLS – 2D/3D MEASURING, 3D SCANNING









#### QUALITY TOOLS

- I 00% leakage test of welded or brazed parts with compressed air (on request by customers)
- Statistic process control (SPC)
- Implementation of corrective actions
- Analysis of complaints
- Regular staff training



#### **QUALITY CERTIFICATES**

Our products are manufactured and services provided within implemented and certified quality management systems according to IATF 16949 and ISO 9001.





IATF Contract Office: DQS Holding GmbH, Konrad-Adenauer-Allee 8-10, 61118 Bad Vilbel, Germany The validity of the certification can only be verified by the OR-code.

Accredited Body: DQS GmbH, August-Schanz-Straße 21, 60433 Frankfurt am Main, Germany Administrative Office: DQS Slovadas s.r.o., Rosinskå 8, 010 0