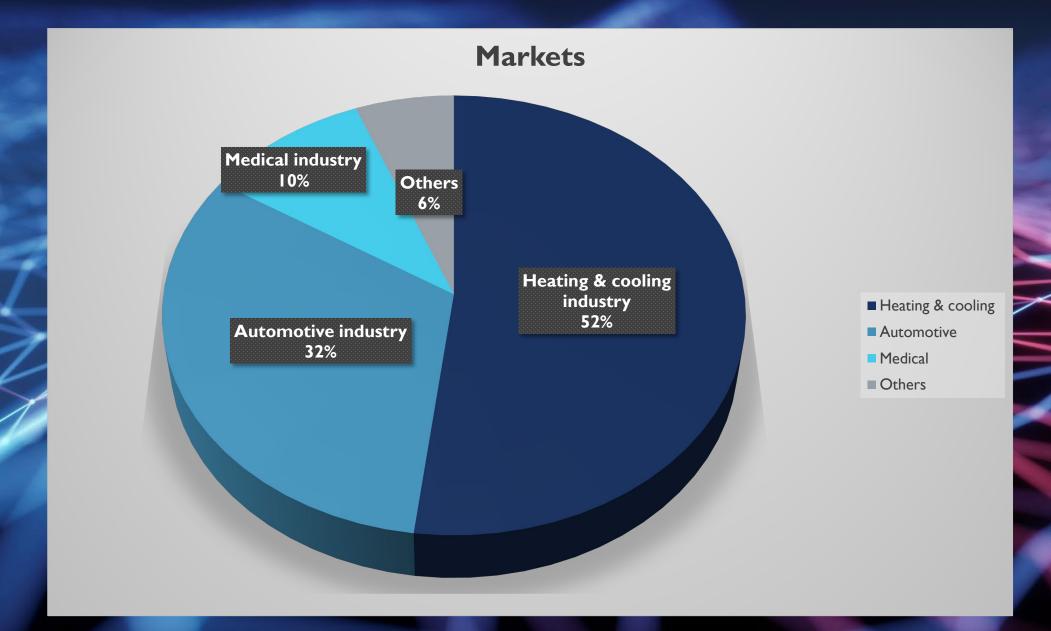

14 New storage facilities were built in Červený Kostelec (Czech Republic)
- 2024 The registered office of Boltjes Serial Production in the Netherlands was relocated from Ermelo to Deventer

# BOLTJES GROUP IN NUMBERS – TURNOVER (EUR)\*

|                       | 2018      | 2019      | 2020      | 2021      | 2022       | 2023       |
|-----------------------|-----------|-----------|-----------|-----------|------------|------------|
| Boltjes International | 4 091 469 | 3 705 596 | 3 016 735 | 3 486 422 | 5 627 545  | 6 615 000  |
| Boltjes Serial        | 4 849 796 | 4 702 041 | 3 682 327 | 4 499 878 | 5 499 837  | 7 486 000  |
| Total                 | 8 941 265 | 8 407 637 | 6 699 061 | 7 986 299 | 11 127 382 | 14 101 000 |

\*Unconsolidated data

# **BOLTJES GROUP IN NUMBERS (2022)**



#### ENGINEERING

- Engineering and development of tools and manufacturing processes is done in-house.
- Boltjes Group is also able to provide support to our customers in the area of design engineering.



#### **QUALITY TOOLS**

- Incoming inspection of purchased materials
- In-line inspection of semi-finished products, frequently using efficient self-made inspection gauges
- Final inspection of finished products





#### QUALITY TOOLS – 2D/3D MEASURING, 3D SCANNING









#### QUALITY TOOLS

- I 00% leakage test of welded or brazed parts with compressed air (on request by customers)
- Statistic process control (SPC)
- Implementation of corrective actions
- Analysis of complaints
- Regular staff training



#### **QUALITY CERTIFICATES**

Our products are manufactured and services pro