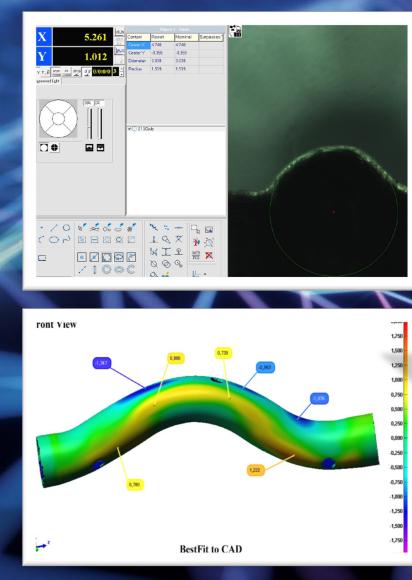

05 596 | 3 016 735 | 3 486 422 | 5 627 545  | 6 615 000  |
| Boltjes Serial        | 4 849 796 | 4 702 041 | 3 682 327 | 4 499 878 | 5 499 837  | 7 486 000  |
| Total                 | 8 941 265 | 8 407 637 | 6 699 061 | 7 986 299 | 11 127 382 | 14 101 000 |

\*Unconsolidated data

# **BOLTJES GROUP IN NUMBERS (2022)**



#### ENGINEERING

- Engineering and development of tools and manufacturing processes is done in-house.
- Boltjes Group is also able to provide support to our customers in the area of design engineering.



#### **QUALITY TOOLS**

- Incoming inspection of purchased materials
- In-line inspection of semi-finished products, frequently using efficient self-made inspection gauges
- Final inspection of finished products





#### QUALITY TOOLS – 2D/3D MEASURING, 3D SCANNING









#### QUALITY TOOLS

- I 00% leakage test of welded or brazed parts with compressed air (on request by customers)
- Statistic process control (SPC)
- Implementation of corrective actions
- Analysis of complaints
- Regular staff training



#### **QUALITY CERTIFICATES**

Our products are manufactured and services provided within implemented and certified quality management systems according to IATF 16949 and ISO 9001.





IATF Contract Office: DQS Holding GmbH, Konrad-Adenauer-Allee 8-10, 61118 Bad Vilbel, Germany The validity of the certification can only be verified by the OR-code.

Accredited Body: DQS GmbH, August-Schanz-Straße 21, 60433 Frankfurt am Main, Germany Administrative Office: DQS Slovadas s.r.o., Rosinskå 8, 010 08 žilina, Slovakia The validity of the certification can